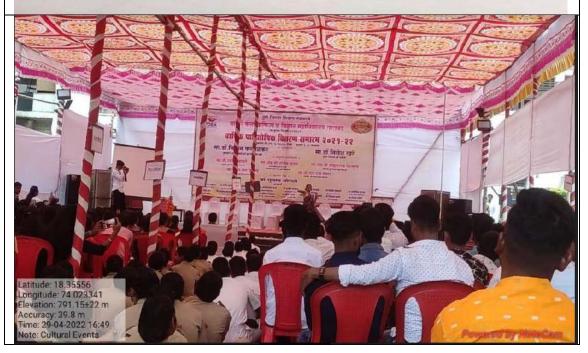

## P.D.E.A.'s Waghire College of Arts, Commerce and Science, Saswad Academic Year 2021-22 Cultural Department organized Cultural programmes on the occasion of Annual Prize Distribution (Date:-29/04/2022)

The growth and development of any educational institute is ear marked by the students' growth, their participation and achievements in various activities. In the view that students are the pillars of the college, every year plateform is made available to students and exposure is given to explore their hidden talents by organizing various events, competitions and activities by the college. In the year annual prize distribution program was organized on 29th April 2021.

The program was started with the kindling of lamp before the picture of Godddess Saraswati by the Chief guests and other eminent invited guests. It was a matter of great pride for us of having an immense presence of Hon. Dr. Nitin Karmalkar, Vice-Chancellor, S.P. Pune University as a chief guest, and Dr. Nilesh Khare, Chief Editor, Zee Chanel. The function was started with "Ganesh Vandana". After felicitation of guests, Dr. Sushma Bhosale, Principal of college read out the annual report. About 40 students of the college presented cultural items such as dancing, singing, poem recitation. Immediately after that the prize distribution took place. The victorious staff and students in various fields such as Education, Research, Cultural and Social events and Sports were honored in the function. The Chief guest and Principal together distributed prizes to the winners. The Chief Guest delivered a very motivating speech. He advised all the students to work harder in life to get sure success. He also narrated personal life incidences and one or two examples of role models to inspire students. Students enjoyed all the ceremony with loud clapping and cheers.