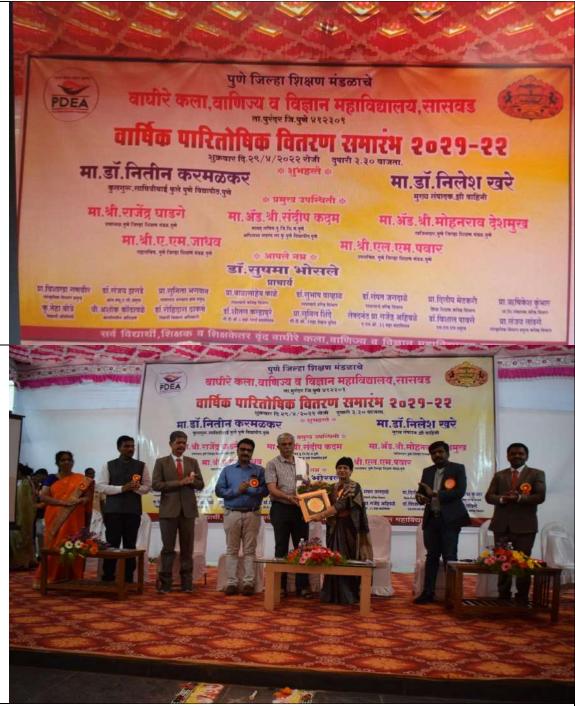

## P.D.E.A.'s Waghire College of Arts, Commerce and Science, Saswad Academic Year 2021-22 Cultural Department organized Cultural programmes on the occasion of Annual Prize Distribution (Date:-29/04/2022)

The growth and development of any educational institute is ear marked by the students' growth, their participation and achievements in various activities. In the view that students are the pillars of the college, every year plateform is made available to students and exposure is given to explore their hidden talents by organizing various events, competitions and activities by the college. In the year annual prize distribution program was organized on 29th April 2021.

The program was started with the kindling of lamp before the picture of Godddess Saraswati by the Chief guests and other eminent invited guests. It was a matter of great pride for us of having an immense presence of Hon. Dr. Nitin Karmalkar, Vice-Chancellor, S.P. Pune University as a chief guest, and Dr. Nilesh Khare, Chief Editor, Zee Chanel. The function was started with "Ganesh Vandana". After felicitation of guests, Dr. Sushma Bhosale, Principal of college read out the annual report. About 40 students of the college presented cultural items such as dancing, singing, poem recitation. Immediately after that the prize distribution took place. The victorious staff and students in various fields such as Education, Research, Cultural and Social events and Sports were honored in the function. The Chief guest and Principal together distributed prizes to the winners. The Chief Guest delivered a very motivating speech. He advised all the students to work harder in life to get sure success. He also narrated personal life incidences and one or two examples of role models to inspire students. Students enjoyed all the ceremony with loud clapping and cheers.

All the headed organizing committee (teaching and non teaching staff) have left no stone unturned in the successful organization of annual prize distribution program under the able guidance of Principal Dr. sushma Bhosale, and Vice Principal Dr. Sampat Jagdale and Dr. Subhash Wavhal. The anchoring of whole ceremony was carried out by the cultural committee co-ordinator Ms. Vishakha N. Ganvir, members Dr. Bhagyashree Madbhavikar, Dr. Nana Zagade and Dr. Sheetal Kalhapure. With the distribution of delicious snacks and sweets among the students and staff, the program was ended.