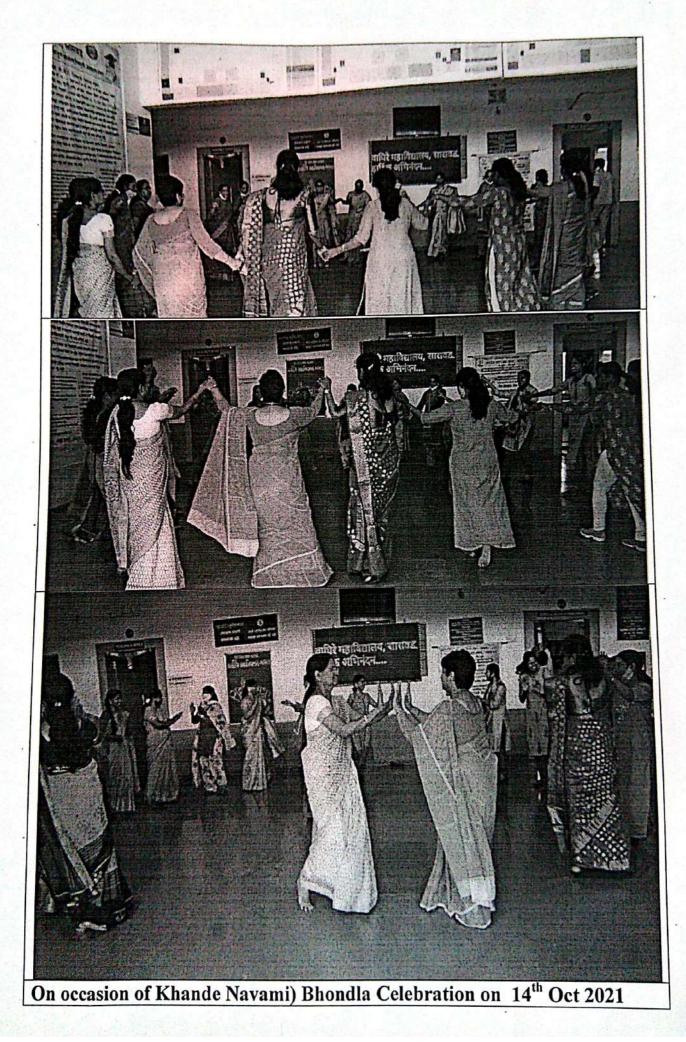

## (On occasion of Khande Navami)

## 14<sup>th</sup> Oct 2021

## "Bhondla" Celebration

Bhondla also known as Hadgaor Bhulabai in different parts of Maharashtra. It begins on the 1<sup>st</sup> day of Shardiya Navratri and continues till Kojagiri Purnima. It is celebrated by married women by dancing in circle and singing peppy songs poking fun at mother-in-law.

This tradition was celebrated in college by the teaching and non teaching ladies staff on 14<sup>th</sup> Oct 2021 under the able guidance of Principal Dr. Sushma Bhosale. Around 30 ladies staff was present for the celebration.

Bhondla celebration was reached to the peak when Dr. Sushma Bhosale, Principal, Waghire College, Saswad and Dr. Rajashree Chavan, Principal, SGRS College of Pharmacy joined the staff for dancing in circle for Bhondla. Every one enjoyed this occasion and later had delicious snacks offered by Principal Dr. Sushma Bhosale.